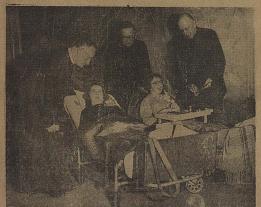

Pocures will also be published to pupil the control of the control

homesteader, LEO SIROIS, sifs exhausted on the steps of his frame dwelling, half-blinded by the choking smoke that filled the air as he fought a night-long battle to save his simple home.